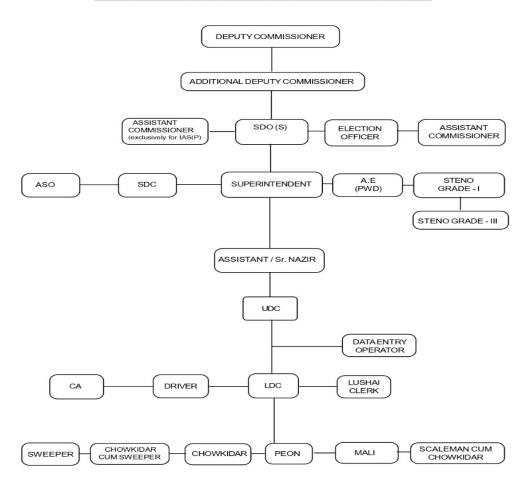

Organisation structure of DC Office, Aizawl is as below:

#### ORGANISATIONAL CHART, DEPUTY COMMISSIONER, AIZAWL